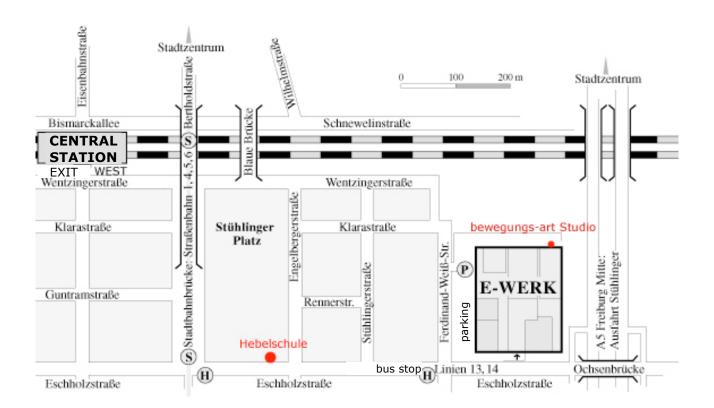

## Way description to the E-Werk Studio (dormitory)

## **COMING FROM THE MOTORWAY**

- exit the A5 at FREIBURG MITTE and follow the signs towards centre (STADTMITTE), you are again on a highway
- use the 4th exit STÜHLINGER, turn the first traffic light to the left into ESCHHOLZSTRASSE
- after 200 m the first possible street to the right into FERDINAND-WEISS-STRASSE
- after 50 m to the right is the entrance gate for the parking place of E-Werk (you can park here)

## **COMING FROM THE BLACKFOREST (B 31)**

- stay on the B 31 passing the city centre to the direction motorway, till you are on a highway
- use 2nd exit HASLACH/STÜHLINGER
- at the traffic light to the right into ESCHHOLZSTRASSE
- next traffic light again to the right into FERDINAND-WEISS-STRASSE
- after 50 m to the right is the entrance gate for the parking place of E-Werk (you can park here)

## BY FOOT FROM THE CENTRAL STATION (about 7 min)

- use in the central station exit west AUSGANG WEST
- on the WENTZINGERSTRASSE going to the left, crossing the little park (Stühlinger Kirchplatz)
- entering KLARASTRASSE, follow this almost to the end (200m)
- turning to the right into FERDINAND-WEISS-STRASSE
- after 100 m on the left is the entrance gate for the parking place of E-Werk

You find the studio when you go from the parking place to the left side of the building behind the porch and climb the metal spiral staircase.